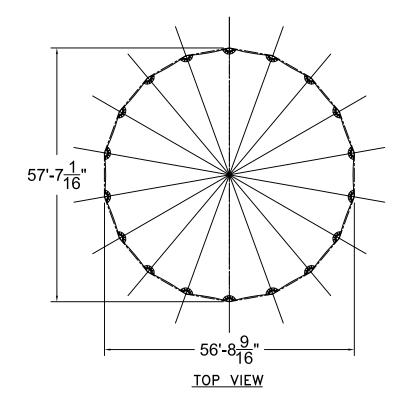

# 57'W x 56'L TIDEWATER SAIL CLOTH POLE TENT

57'W × 56'L SAIL CLOTH POLE TENT

TIDEWATER POLE TENT TIDEWATER PART NUMBER:

K:\cad files\Products\Pole Tent\Tidewater Sail Tent\Tidewater Diagrams\57x\57x56 TW - QQ.dwg, 1/7/2025 10:59:01 AM, Adobe PDF.pc3