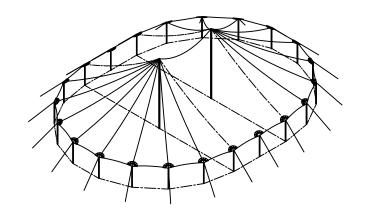

**ISOMETRIC VIEW** 2552 SQ. FT

SIDE VIEW

# 57'W x 56'L TIDEWATER SAIL CLOTH POLE TENT

57'W × 56'L SAIL CLOTH POLE TENT

TIDEWATER POLE TENT TIDEWATER PART NUMBER:

K:\cad files\Products\Pole Tent\Tidewater Sail Tent\Tidewater Diagrams\57x\57x56 TW - QQ.dwg, 1/7/2025 10:59:01 AM, Adobe PDF.pc3