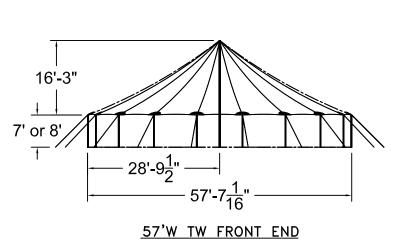

K:\cad files\Products\Pole Tent\Tidewater Sail Tent\Tidewater Diagrams\57x\57x76 TW - QQ (20' Bays).dwg, 1/7/2025 11:05:16 AM, Adobe PDF.pc3

ISOMETRIC VIEW 4856 SQ. FT

### 57'W x 96'L TIDEWATER SAIL CLOTH POLE TENT

DESIGN & PRODUCTION

TIDEWATER POLE TENT
57'W × 96'L - 20' BAY
TIDEWATER SAIL CLOTH POLE TENT
PART NUMBER: 7XXXXXXX

REVISION HISTORY

DESCRIPTION: BY: DATE: