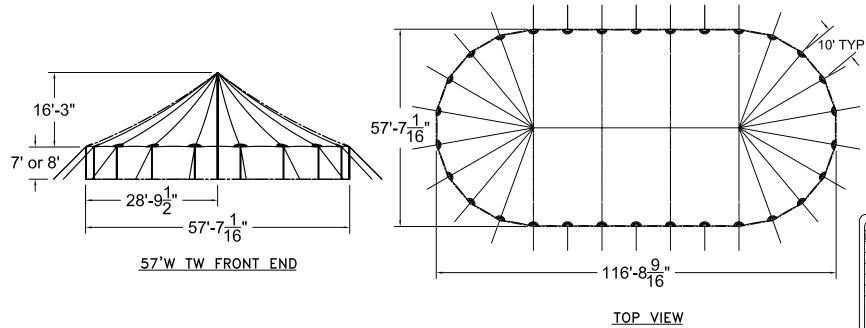

### 57'W x 116'L TIDEWATER SAIL CLOTH POLE TENT

ALL DATA AND INFORMATION CONTAINED IN OR DISCLOSED BY THIS DOCUMENT IS CONFIDENTIAL AND PROPREITARY INFORMATION OF AZTE DOCUMENT IS CONFIDENTIAL AND PROPREITARY INFORMATION OF AZTE TENTS AND ALL RIGHTS THEREIN ARE EXPRESSIVE RESERVED. BY ACCEPTING THAT THIS MATERIAL AND INFORMATION CONTAINED THEREPIEN IS HELD OF CONFIDENCE AND IN TRUST AND WILL NOT BE COPIED, REPRODUCED WHOLE OR IN PART, INC. ITS CONTENTS REVEALED IN ARW MANOR TO OTHERS, EXCEPT TO MEET?