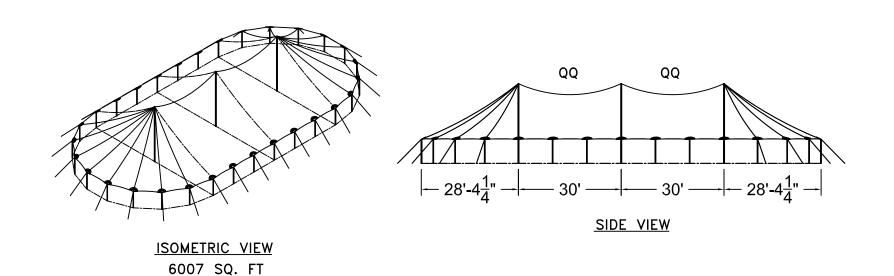

## 57'W x 116'L TIDEWATER SAIL CLOTH POLE TENT

57'W x 116'L - 30' BAYS
TIDEWATER SAIL CLOTH POLE TENT
PART NUMBER: TIDEWATER POLE TENT

| REVISION HISTORY |              |     |      |  |  |
|------------------|--------------|-----|------|--|--|
| REV.             | DESCRIPTION: | BY: | DATE |  |  |
|                  |              |     |      |  |  |
|                  |              |     |      |  |  |
|                  |              |     |      |  |  |
|                  |              |     |      |  |  |
|                  |              |     |      |  |  |
| PROPRIETARY      |              |     |      |  |  |

01/06/2024 M.CARDENAS