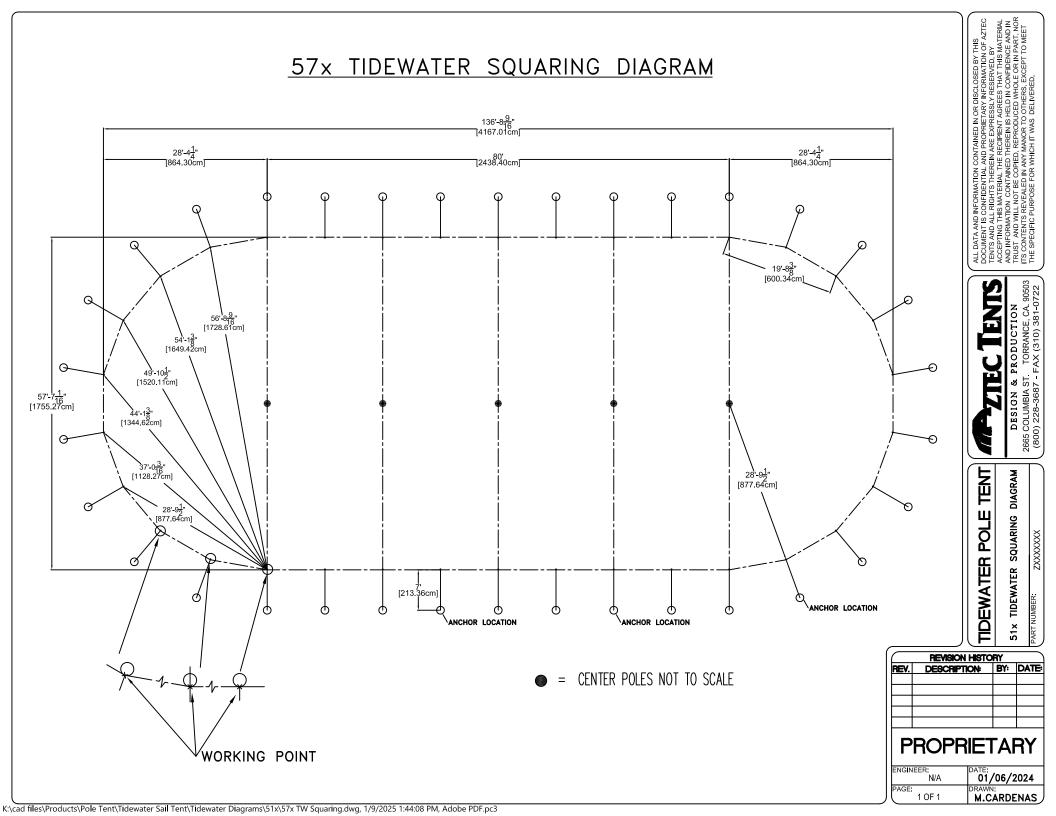

### 57'W x 116'L TIDEWATER SAIL CLOTH POLE TENT

ALL DATA AND INFORMATION CONTAINED IN OR DISCLOSED BY THIS DOCUMENT IS CONFIDENTIAL AND PROPREITARY INFORMATION OF AZTE DOCUMENT IS CONFIDENTIAL AND PROPREITARY INFORMATION OF AZTE TENTS AND ALL RIGHTS THEREIN ARE EXPRESSIVE RESERVED. BY ACCEPTING THAT THIS MATERIAL AND INFORMATION CONTAINED THEREPIEN IS HELD OF CONFIDENCE AND IN TRUST AND WILL NOT BE COPIED, REPRODUCED WHOLE OR IN PART, INC. ITS CONTENTS REVEALED IN ARW MANOR TO OTHERS, EXCEPT TO MEET?