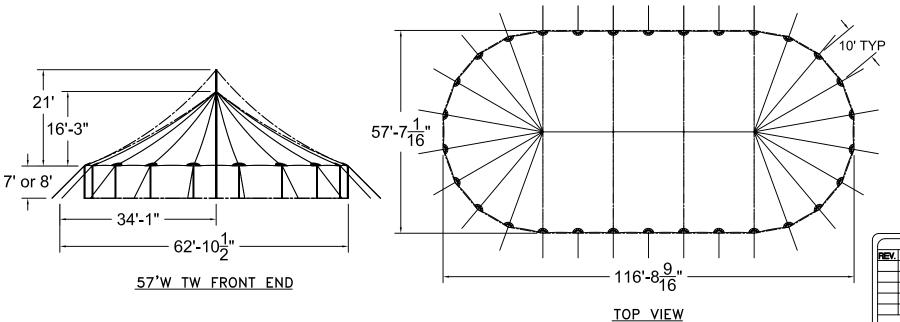

### 57'W x 116'L TIDEWATER SAIL CLOTH POLE TENT

ALL DATA AND INFORMATION CONTAINED IN OR DISCLOSED BY THIS DOCUMENT IS CONFIDENTIAL AND PROPREITARY INFORMATION OF AZTE DOCUMENT IS CONFIDENTIAL AND PROPREITARY INFORMATION OF AZTE TENTS AND ALL RIGHTS THEREIN ARE EXPRESSIVE RESERVED. BY ACCEPTING THAT THIS MATERIAL AND INFORMATION CONTAINED THEREPIEN IS HELD OF CONFIDENCE AND IN TRUST AND WILL NOT BE COPIED, REPRODUCED WHOLE OR IN PART, INC. ITS CONTENTS REVEALED IN ARW MANOR TO OTHERS, EXCEPT TO MEET?