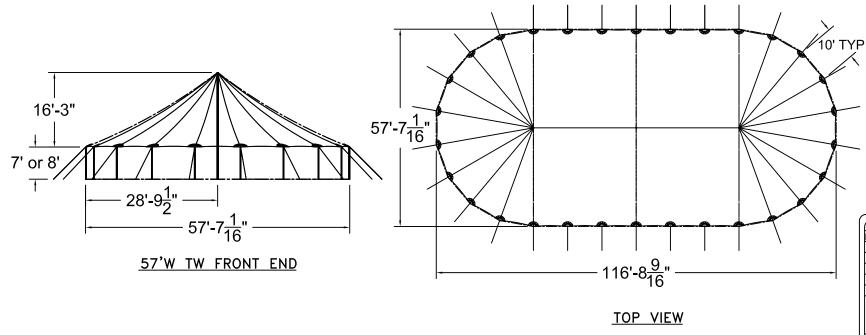

# 57'W x 56'L TIDEWATER SAIL CLOTH POLE TENT

57'W × 56'L SAIL CLOTH POLE TENT

TIDEWATER POLE TENT TIDEWATER PART NUMBER:

K:\cad files\Products\Pole Tent\Tidewater Sail Tent\Tidewater Diagrams\57x\57x56 TW - QQ.dwg, 1/7/2025 10:59:01 AM, Adobe PDF.pc3