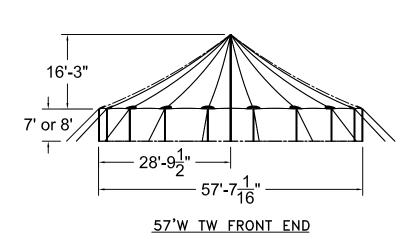

# 57'W x 56'L TIDEWATER SAIL CLOTH POLE TENT

57'W × 56'L SAIL CLOTH POLE TENT

TIDEWATER POLE TENT TIDEWATER PART NUMBER:

K:\cad files\Products\Pole Tent\Tidewater Sail Tent\Tidewater Diagrams\57x\57x56 TW - QQ.dwg, 1/7/2025 10:59:01 AM, Adobe PDF.pc3