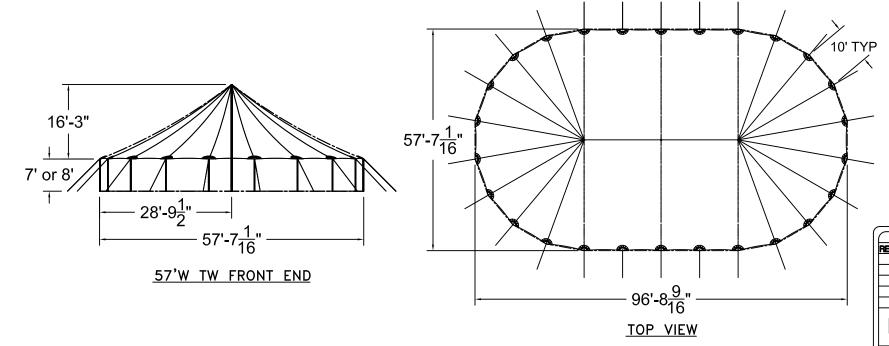

### 57'W x 96'L TIDEWATER SAIL CLOTH POLE TENT

DESIGN & PRODUCTION

TIDEWATER POLE TENT
57'W × 96'L - 20' BAY
TIDEWATER SAIL CLOTH POLE TENT
PART NUMBER: 7XXXXXXX

REVISION HISTORY

DESCRIPTION: BY: DATE: