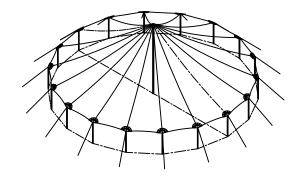

**ISOMETRIC VIEW** 2552 SQ. FT

SIDE VIEW

# 57'W x 56'L TIDEWATER SAIL CLOTH POLE TENT

57'W × 56'L SAIL CLOTH POLE TENT

TIDEWATER POLE TENT TIDEWATER PART NUMBER:

K:\cad files\Products\Pole Tent\Tidewater Sail Tent\Tidewater Diagrams\57x\57x56 TW - QQ.dwg, 1/7/2025 10:59:01 AM, Adobe PDF.pc3