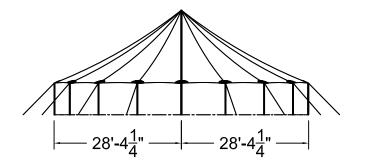

# 57'W x 56'L TIDEWATER SAIL CLOTH POLE TENT

57'W × 56'L SAIL CLOTH POLE TENT

TIDEWATER POLE TENT TIDEWATER PART NUMBER:

K:\cad files\Products\Pole Tent\Tidewater Sail Tent\Tidewater Diagrams\57x\57x56 TW - QQ.dwg, 1/7/2025 10:59:01 AM, Adobe PDF.pc3