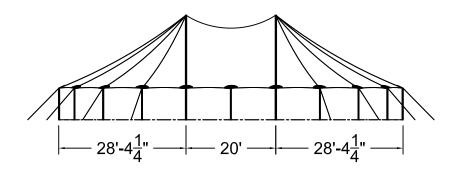

**ISOMETRIC VIEW** 3704 SQ. FT

SIDE VIEW

## 57'W x 76'L TIDEWATER SAIL CLOTH POLE TENT

57'W × 76'L - 20' BAY
TIDEWATER SAIL CLOTH POLE TENT
PART NUMBER: TIDEWATER POLE TENT

M.CARDENAS

| REVISION HISTORY     |           |     |      |       |  |  |  |
|----------------------|-----------|-----|------|-------|--|--|--|
| REV.                 | DESCRIPTI | ON: | BY:  | DATE: |  |  |  |
|                      |           |     |      |       |  |  |  |
|                      |           |     |      |       |  |  |  |
|                      |           |     |      |       |  |  |  |
|                      |           |     |      |       |  |  |  |
|                      |           |     |      |       |  |  |  |
| PROPRIETARY          |           |     |      |       |  |  |  |
| ENGINEER: DATE: 01/0 |           |     | 06/2 | 2024  |  |  |  |