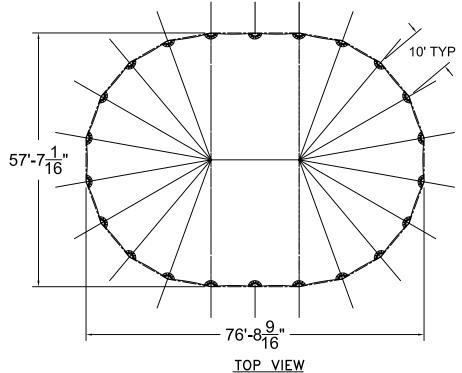

### 57'W x 96'L TIDEWATER SAIL CLOTH POLE TENT

DESIGN & PRODUCTION

TIDEWATER POLE TENT
57'W × 96'L - 20' BAY
TIDEWATER SAIL CLOTH POLE TENT
PART NUMBER: 7XXXXXXX

REVISION HISTORY

DESCRIPTION: BY: DATE: