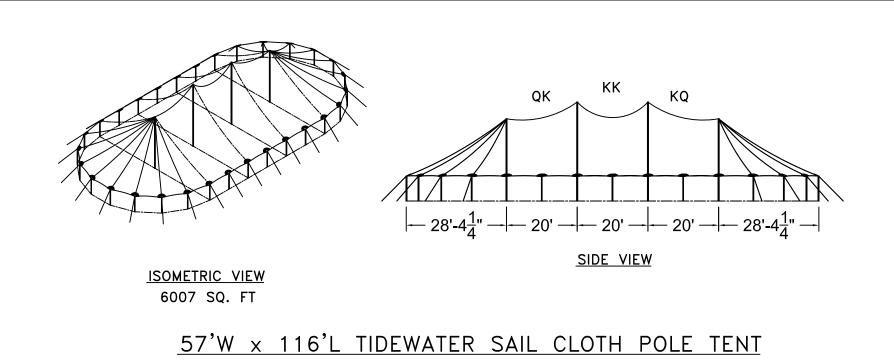

#### **PROPRIETARY**

| ENGINEER:<br>N/A | 01/06/2024 |
|------------------|------------|
| PAGE:            | DRAWN:     |
| 1 OF 1           | M.CARDENAS |

57'W x 116'L - 20' BAYS
TIDEWATER SAIL CLOTH POLE TENT
PART NUMBER: TIDEWATER POLE TENT

01/06/2024 M.CARDENAS

1 OF 1

K:\cad files\Products\Pole Tent\Tidewater Sail Tent\Tidewater Diagrams\57x\57x116 TW - KQ (20' Bays).dwg, 1/7/2025 2:29:07 PM, Adobe PDF.pc3

### 57'W x 116'L TIDEWATER SAIL CLOTH POLE TENT

ALL DATA AND INFORMATION CONTAINED IN OR DISCLOSED BY THIS DOCUMENT IS CONFIDENTIAL AND PROPREITARY INFORMATION OF AZTE DOCUMENT IS CONFIDENTIAL AND PROPREITARY INFORMATION OF AZTE TENTS AND ALL RIGHTS THEREIN ARE EXPRESSIVE RESERVED. BY ACCEPTING THAT THIS MATERIAL AND INFORMATION CONTAINED THEREPIEN IS HELD OF CONFIDENCE AND IN TRUST AND WILL NOT BE COPIED, REPRODUCED WHOLE OR IN PART, INC. ITS CONTENTS REVEALED IN ARW MANOR TO OTHERS, EXCEPT TO MEET?