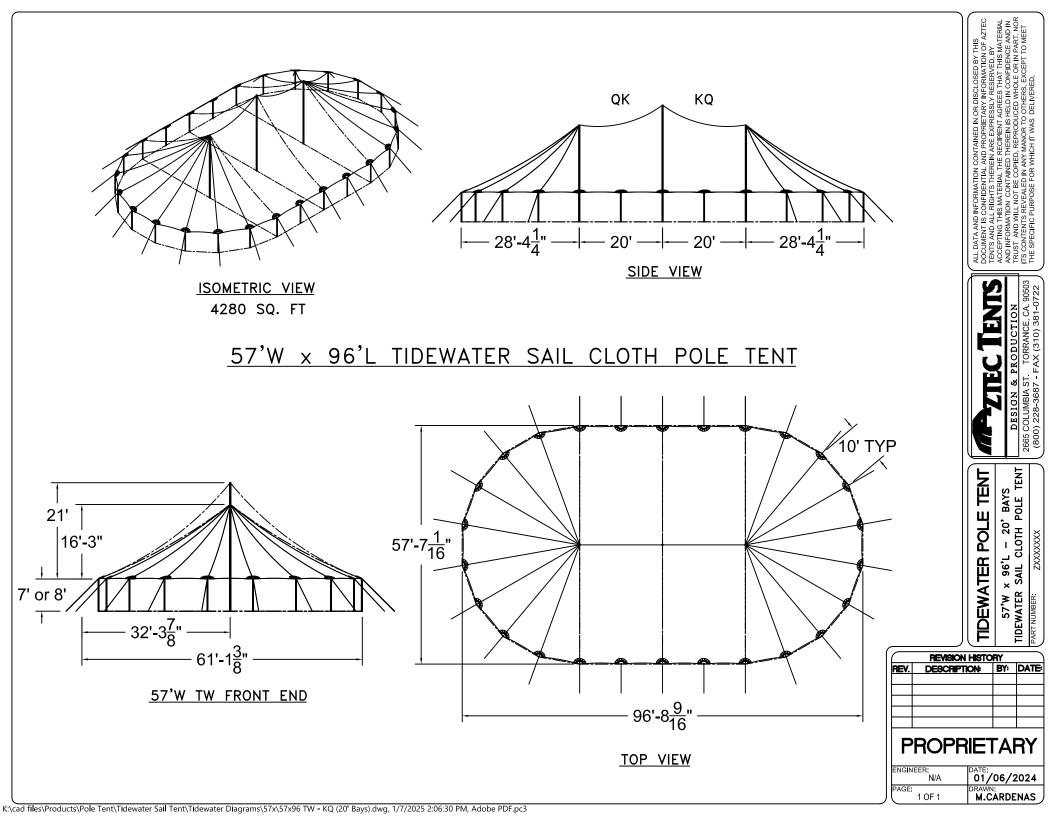

### 57'W x 96'L TIDEWATER SAIL CLOTH POLE TENT

DESIGN & PRODUCTION

TIDEWATER POLE TENT
57'W × 96'L - 20' BAY
TIDEWATER SAIL CLOTH POLE TENT
PART NUMBER: 7XXXXXXX

REVISION HISTORY

DESCRIPTION: BY: DATE: